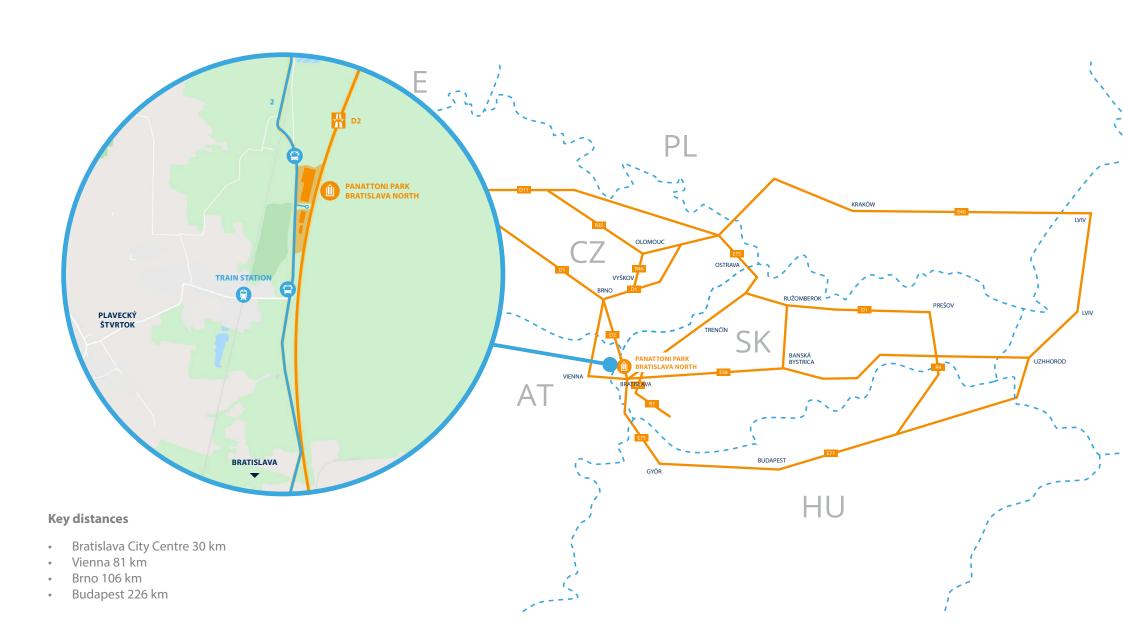

# **Ù** Panattoni

## Panattoni Park Bratislava North



## **Ù** Panattoni



PERFECT ACCESS FROM D2 HIGHWAY

# **Ù** Panattoni



#### STANDARD TECHNICAL SPECIFICATION

## **Ù** Panattoni



- ESFR sprinklers under roof, FM Global certified tank and pumps
- 200 lux LED lighting (excluding influence of clients installations)
- 1x 630 kVA dry transformer station per each 25,000 sq m of hall
- Heating and ventilation in accordance with
- code for manufacturing (assembly) 300 lux LED lighting (excluding influence of
- clients installations)
- · Increased percentage of skylights area
- day room, excl. furniture and appliance
- Aluminium entrance door with canopy to entrance lobby Tiles, carpets or PVC floor surfaces, suspended mineral
- ceiling panels Social rooms with ceramic fixtures, wall tiles, and basic accessories
- PVC cable trays below windows, 2x 220 V socket each 8 sq m
- · Server room with 2 split units and a