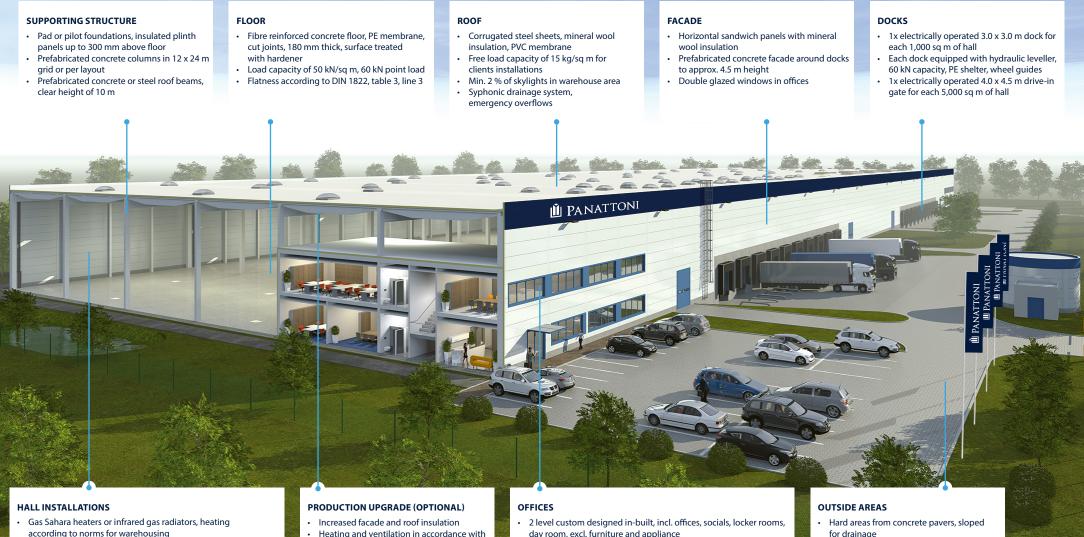

#### STANDARD TECHNICAL SPECIFICATION

## **Ù** Panattoni

- ESFR sprinklers under roof, FM Global certified tank and pumps
- 200 lux LED lighting (excluding influence of clients installations)
- 1x 630 kVA dry transformer station per each 25,000 sq m of hall
- Heating and ventilation in accordance with
- code for manufacturing (assembly) 300 lux LED lighting (excluding influence of
- clients installations)
- · Increased percentage of skylights area
- day room, excl. furniture and appliance
- Aluminium entrance door with canopy to entrance lobby Tiles, carpets or PVC floor surfaces, suspended mineral
- ceiling panels Social rooms with ceramic fixtures, wall tiles, and basic accessories
- PVC cable trays below windows, 2x 220 V socket each 8 sq m
- · Server room with 2 split units and antistatic PVC floor

- for drainage
- 2 m high mesh fence, entrance barriers and manual gate
- Green areas with grass, bushes, and trees