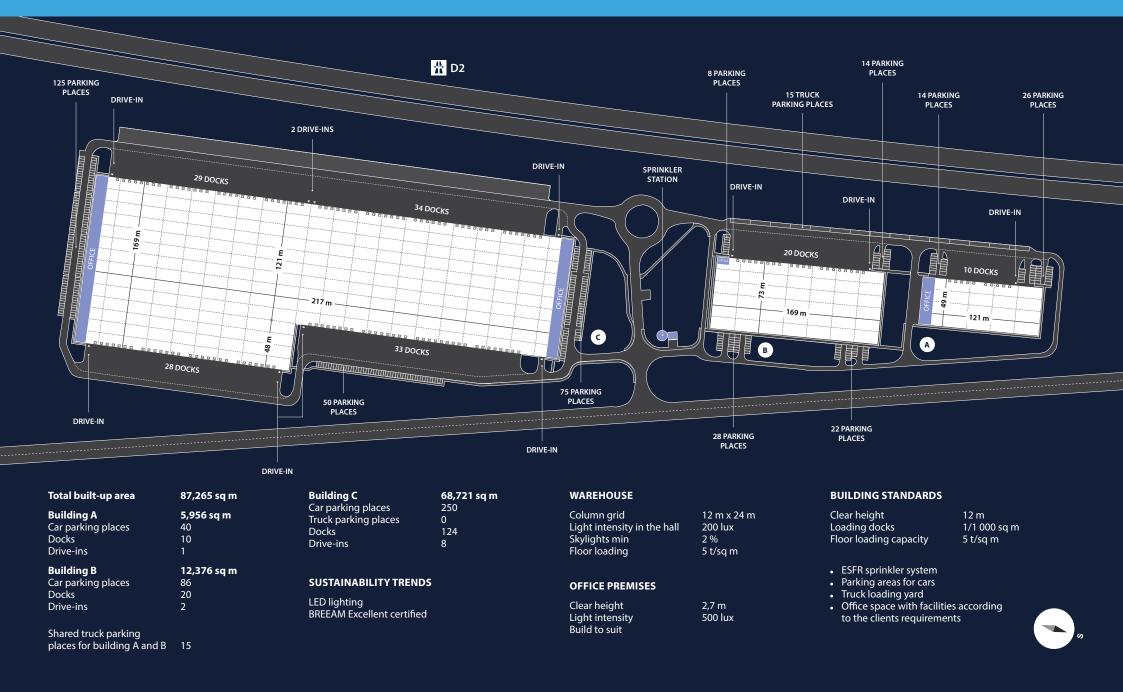

#### STANDARD TECHNICAL SPECIFICATION

## **Ù** Panattoni

- ESFR sprinklers under roof, FM Global certified tank and pumps
- 200 lux LED lighting (excluding influence of clients installations)
- 1x 630 kVA dry transformer station per each 25,000 sq m of hall
- Heating and ventilation in accordance with
- code for manufacturing (assembly) 300 lux LED lighting (excluding influence of
- clients installations)
- · Increased percentage of skylights area
- day room, excl. furniture and appliance
- Aluminium entrance door with canopy to entrance lobby Tiles, carpets or PVC floor surfaces, suspended mineral
- ceiling panels Social rooms with ceramic fixtures, wall tiles, and basic accessories
- PVC cable trays below windows, 2x 220 V socket each 8 sq m
- · Server room with 2 split units and antistatic PVC floor

- for drainage
- 2 m high mesh fence, entrance barriers and manual gate
- Green areas with grass, bushes, and trees