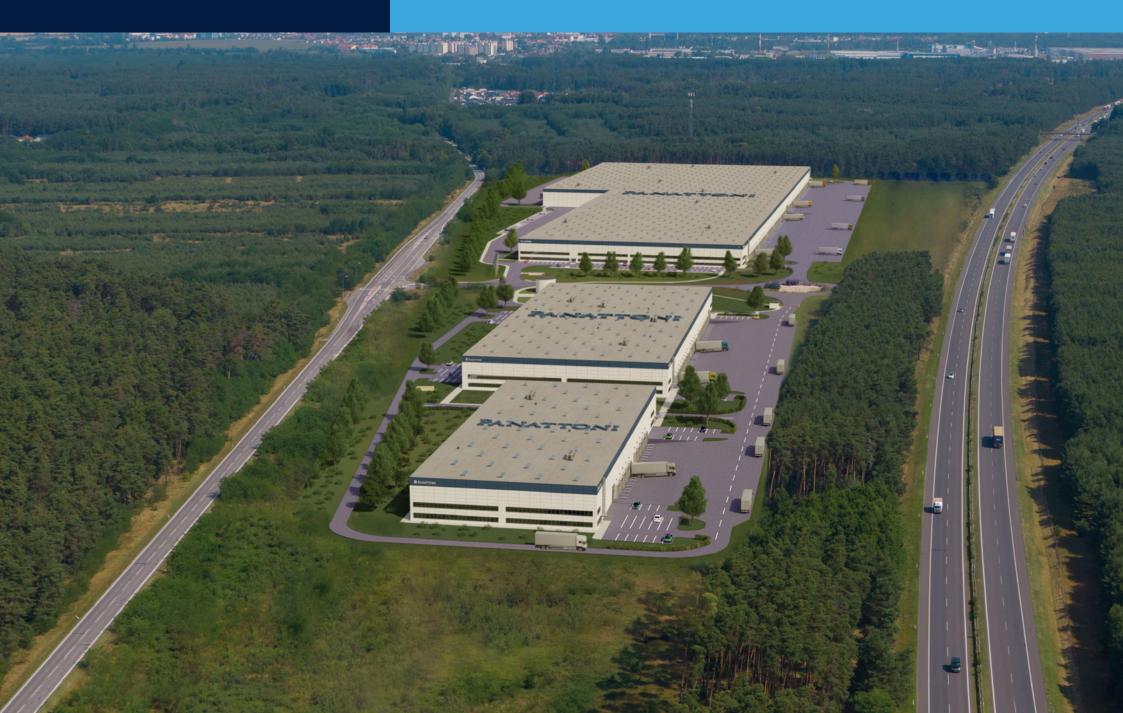

# **Ù** Panattoni

## Panattoni Park Bratislava North



## **Ù** Panattoni



PERFECT ACCESS FROM D2 HIGHWAY

# **Ù** Panattoni



#### STANDARD TECHNICAL SPECIFICATION

## **Ù** Panattoni



- ESFR sprinklers under roof, FM Global certified tank and pumps
- 200 lux LED lighting (excluding influence of clients installations)
- 1x 630 kVA dry transformer station per each 25,000 sq m of hall
- Heating and ventilation in accordance with
- code for manufacturing (assembly) 300 lux LED lighting (excluding influence of
- clients installations)
- · Increased percentage of skylights area
- day room, excl. furniture and appliance
- Aluminium entrance door with canopy to entrance lobby Tiles, carpets or PVC floor surfaces, suspended mineral
- ceiling panels Social rooms with ceramic fixtures, wall tiles, and basic accessories
- PVC cable trays below wi