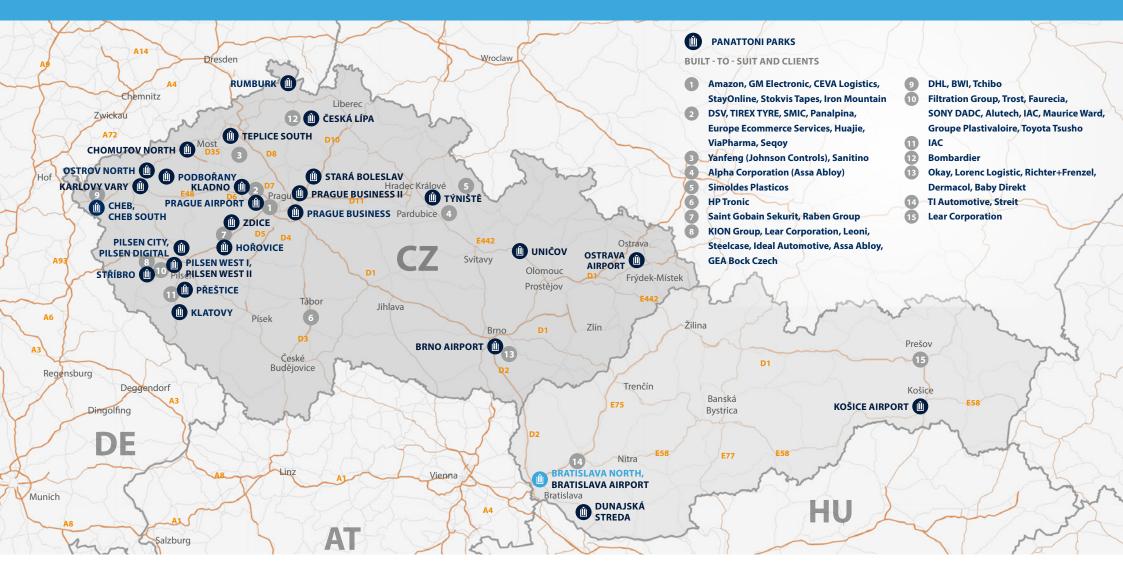

#### DEVELOPMENT CONCEPT

#### With an expansive international platform, Panattoni Development Company, Inc. specializes in industrial, office and build-to-suit development. Our 31 offices in the United States, Canada and Europe are responsible for the development of approximately 30 million square meters. Each office is rooted in the local community with strong partnerships that produce the best results for our clients in each region. You can find us in Poland, Great Britain, the Czech Republic, Slovakia, Germany and Luxembourg.