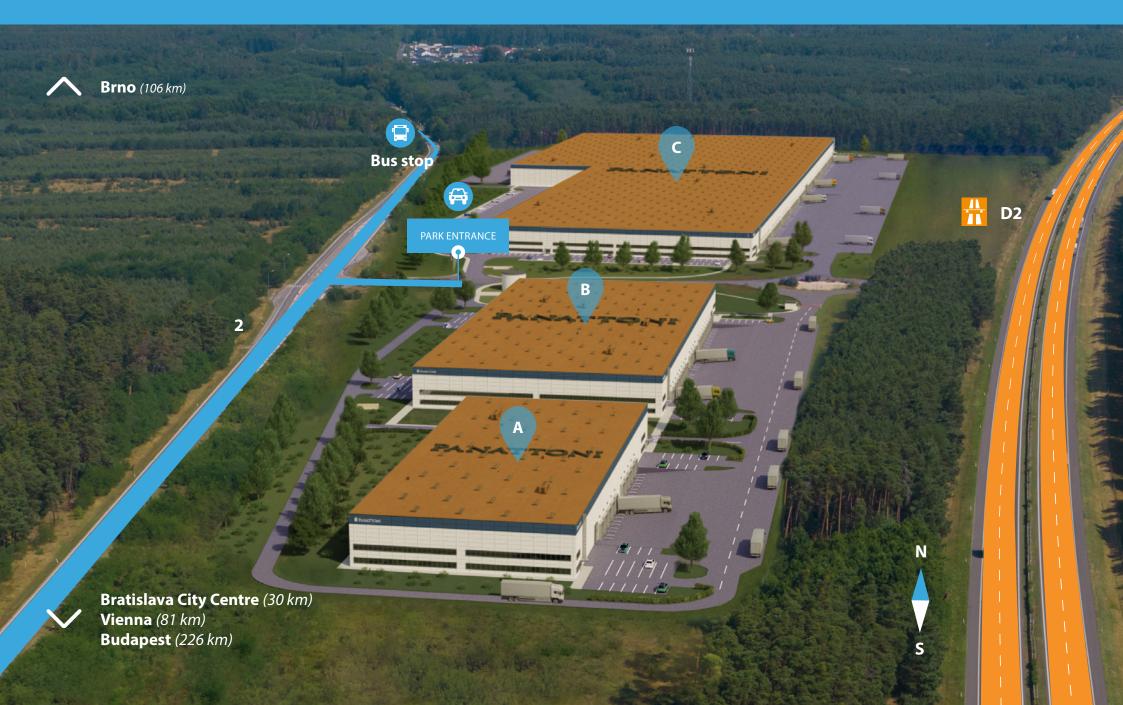

# **Ù** Panattoni

## Panattoni Park Bratislava North



## **Ù** Panattoni



PERFECT ACCESS FROM D2 HIGHWAY

# **Ù** Panattoni



#### STANDARD TECHNICAL SPECIFICATION

## **Ù** Panattoni



- ESFR sprinklers under roof, FM Global certified tank and pumps
- 200 lux LED lighting (excluding influence of clients installations)
- 1x 630 kVA dry transformer station per each 25,000 sq m of hall
- Heating and ventilation in accordance with
- code for manufacturing (assembly) 300 lux LED lighting (excluding influence of
- clients installations)
- · Increased percentage of skylights area
- day room, excl. furniture and appliance
- Aluminium entrance door with canopy to entrance lobby Tiles, carpets or PVC floor surfaces, suspended mineral
- ceiling panels Social rooms with ceramic fixtures, wall tiles, and basic accessories
- PVC cable trays below windows, 2x 220 V socket