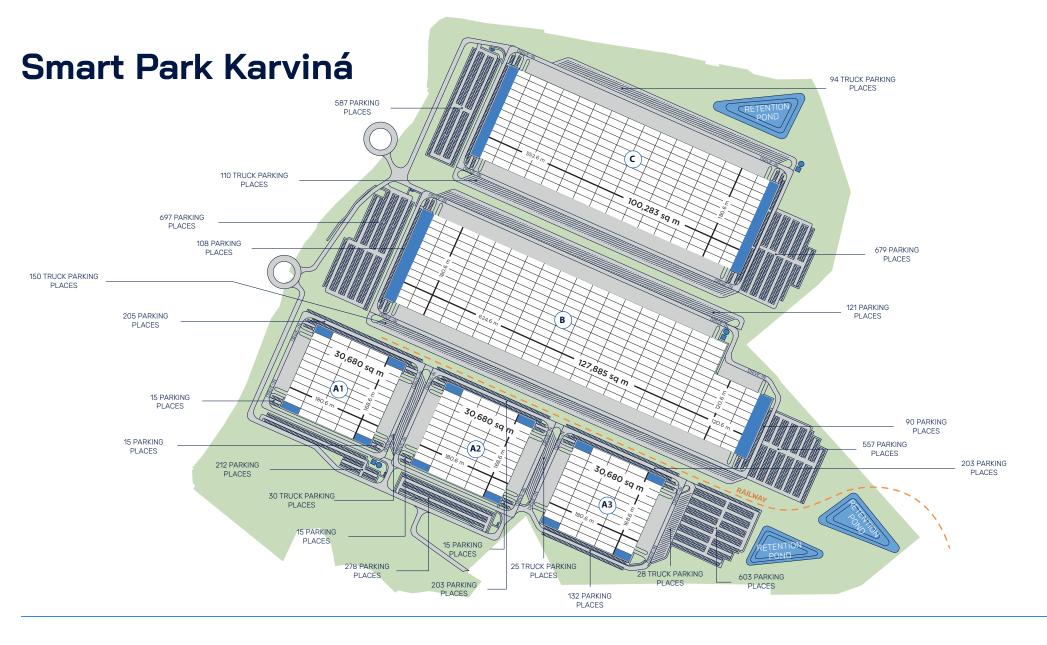

TOTAL BUILT-UP AREA

 BUILDING A1
 30,680 sq m

 BUILDING A2
 30,680 sq m

 BUILDING A3
 30,680 sq m

 BUILDING B
 127,885 sq m

 BUILDING C
 100,283 sq m