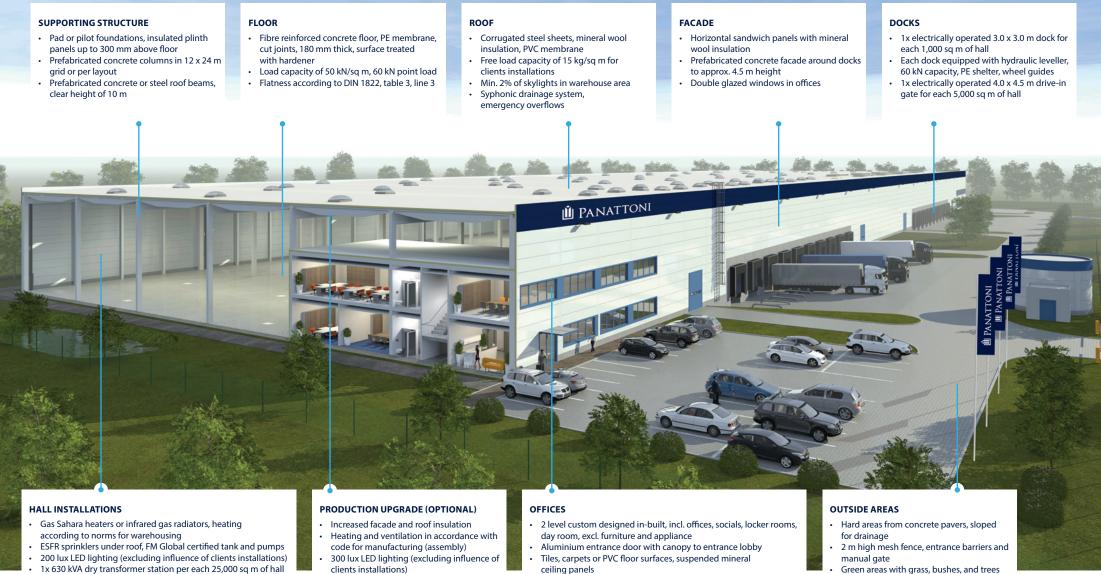

### STANDARD TECHNICAL SPECIFICATION

## **Ù** Panattoni

- Increased percentage of skylights area
- Social rooms with ceramic fixtures, wall tiles, and basic accessories
- Social rooms with ceramic fixtures, wall tiles, and basic accessorie
  PVC cable trays below windows, 2x 220 V socket each 8 sq m
- Server room with 2 split units and antistatic PVC floor
- Top cooling

Large container / swap body handling area

Hal Car

Driv

#### SUSTAINABILITY TRENDS

LED lighting BREEAM Very Good / Excellent

#### WAREHOUSE

Column grid warehouse Column grid loading area Light intensity in the hall 12 m x 24 m 24 m x 24 m 200 lux

Bui

| Skylights min   | 2%       |
|-----------------|----------|
| Floor loading   | 5 t/sq n |
| OFFICE PREMISES |          |
| Clear height    | 2.7 m    |

| ar height    | 2./ n |
|--------------|-------|
| ht intensity | 500 l |
| ild-to-suit  |       |

lux