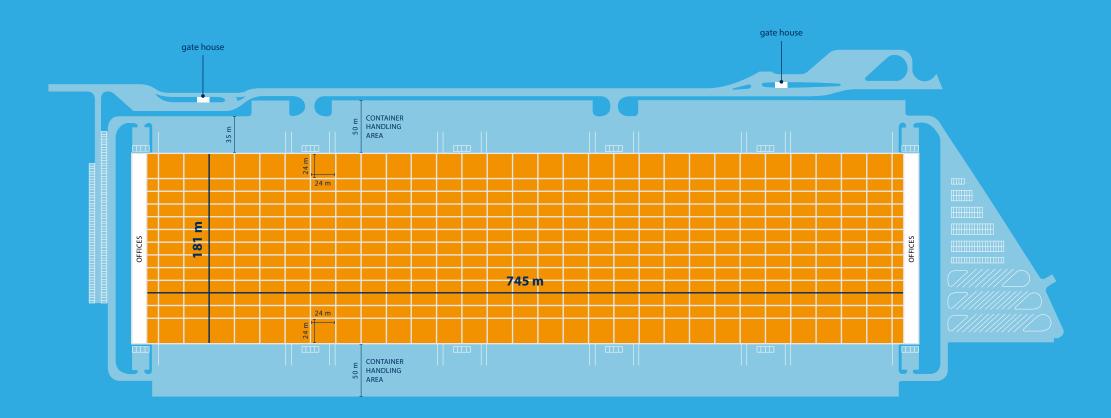

### **PANATTONI PARK DUNAJSKÁ STREDA** DEVELOPMENT CONCEPT

## **Ù** PANATTONI

| 1                 | 134,933 sq m |  |
|-------------------|--------------|--|
| parking places    | 303          |  |
| ck parking places | 47           |  |
| cks               | Up to 248    |  |
| ve-ins            | Up to 20     |  |

Large container / swap body handling area

Hal Car

Driv

#### WAREHOUSE

Column grid warehouse Column grid loading area Light intensity in the hall 12 m x 24 m 24 m x 24 m 200 lux

Bui

| Skylights min   | 2%       |
|-----------------|----------|
| Floor loading   | 5 t/sq n |
| OFFICE PREMISES |          |
| Clear height    | 2.7 m    |

| ar height    | 2./ n |
|--------------|-------|
| ht intensity | 500 l |
| ild-to-suit  |       |

lux