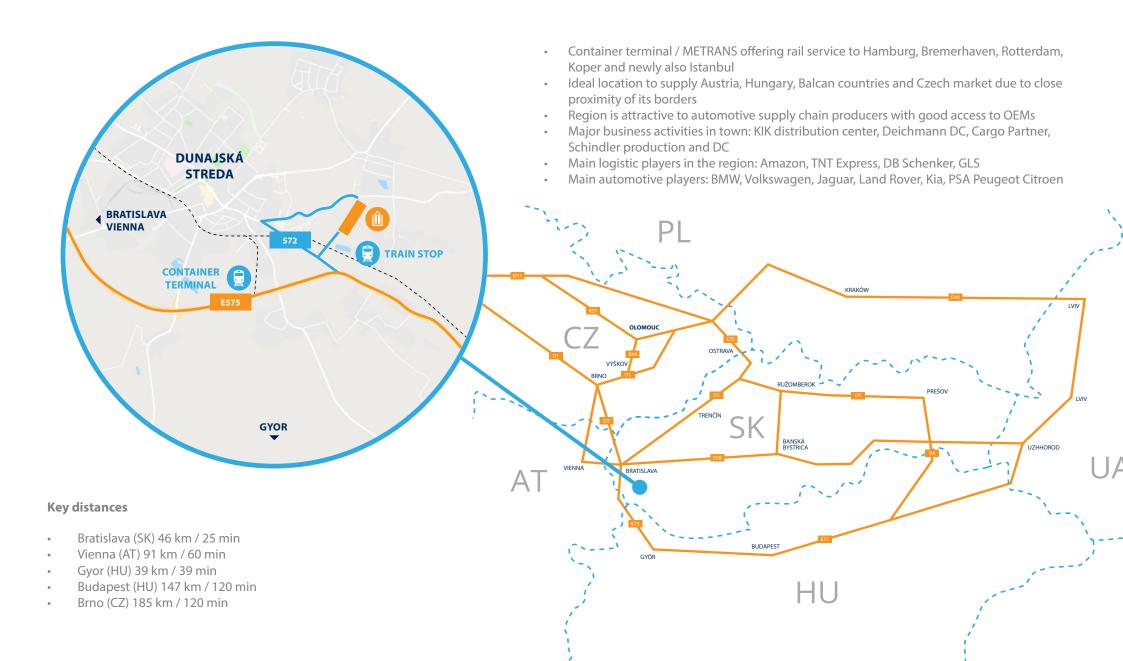

# **Ù** Panattoni

## Panattoni Park Dunajská Streda



# **Ù** PANATTONI



### CLOSE TO E575 MOTORWAY. PERFECT CONNECTION TO AT, HU, CZ

# **Ù** PANATTONI



### STANDARD TECHNICAL SPECIFICATION

## **Ù** Panattoni



- Increased percentage of skylights area
- Social rooms with ceramic fixtures, wall tiles, and basic accessories
- Social rooms with ceramic fixtures, wall tiles, and basic accessorie
  PVC cable trays below windows, 2x 220 V socket each 8 sq m
- Server room with 2 split units and antistatic PVC floor
- Top cooling

### **PANATTONI PARK DUNAJSKÁ STREDA** DEVELOPMENT CONCEPT

## **Ù** PANATTONI



| 1                 | 134,933 sq m |  |
|-------------------|--------------|--|
| parking places    | 303          |  |
| ck parking places | 47           |  |
| cks               | Up to 248    |  |
| ve-ins            | Up to 20     |  |

Large container / swap body handling area

Hal Car

Driv

#### SUSTAINABILITY TRENDS

LED lightin