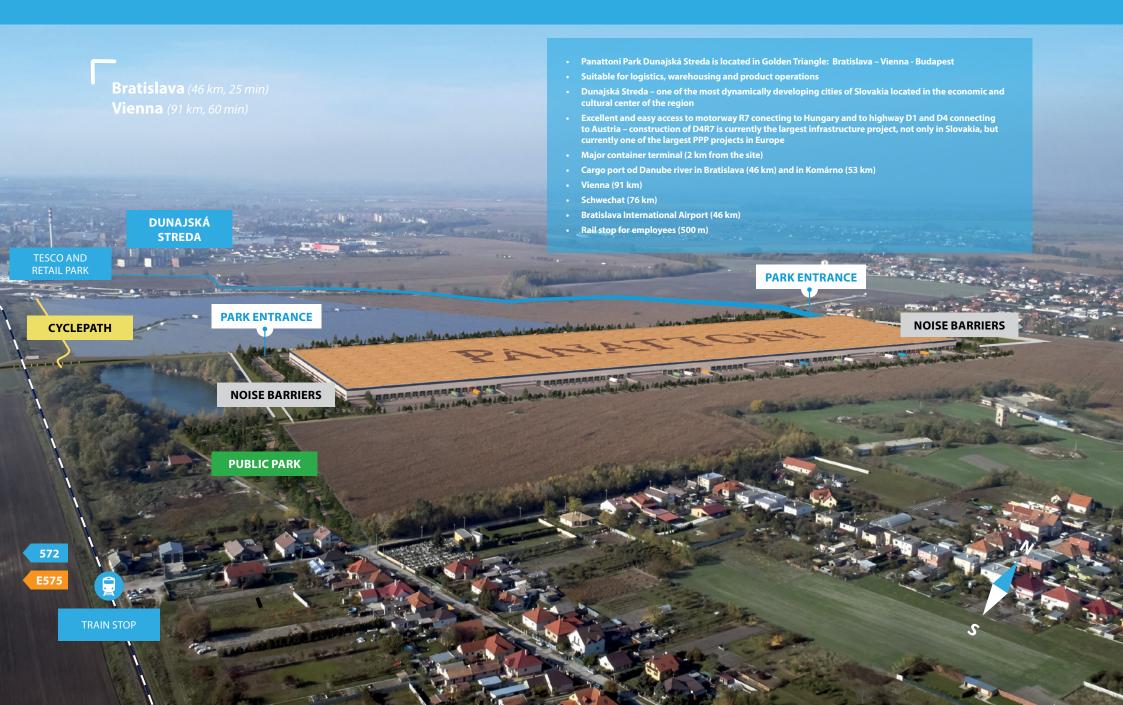

# **Ù** Panattoni

## Panattoni Park Dunajská Streda



# **Ù** PANATTONI



### CLOSE TO E575 MOTORWAY. PERFECT CONNECTION TO AT, HU, CZ

# **Ù** PANATTONI



### STANDARD TECHNICAL SPECIFICATION

## **Ù** Panattoni



- Increased percentage of skylights area
- Social rooms with ceramic fixtures, wall tiles, and basic accessories
- Social rooms with ceramic fixtures, wall tiles, and basic accessorie
  PVC cable trays below windows, 2x 220 V socket each 8 sq m
- Server room with 2 split units and antistatic PVC floor
- Top cooling

### **PANATTONI PARK DUNAJSKÁ STREDA** DEVELOPMENT CONCEPT

## **Ù** PANATTONI



| 1                 | 134,933 sq m |  |
|-------------------|--------------|--|
| parking places    | 303          |  |
| ck parking places | 47           |  |
| cks               | Up to 248    |  |
| ve-ins            | Up to 20     |  |

Large containe