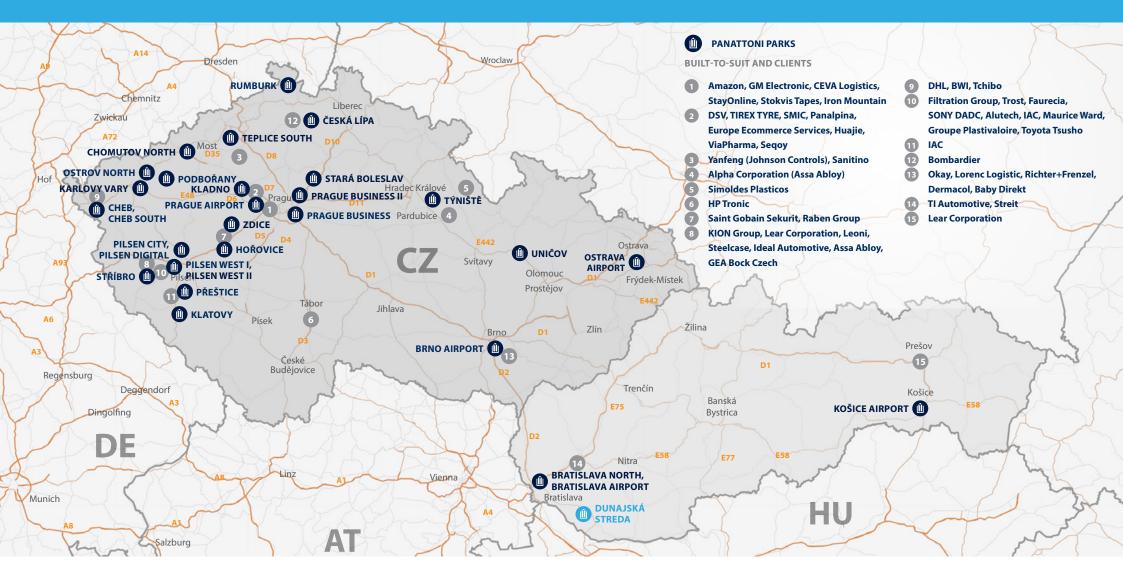

## Panattoni Park Dunajská Streda

### CLOSE TO E575 MOTORWAY. PERFECT CONNECTION TO AT, HU, CZ