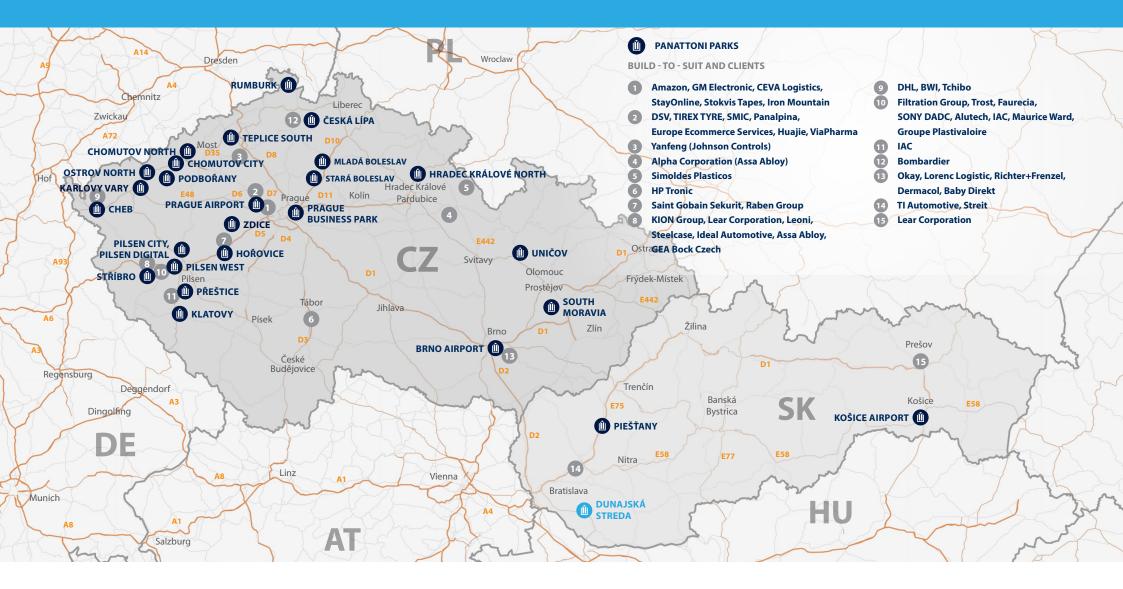

I  |
|----------------------|--------------|---------------|
| Car parking places   | 303          | LED lighting  |
| Truck parking places | 47           | BREEAM Very G |
| Docks                | Up to 248    |               |
| Drive-ins            | Up to 20     | WAREHOUSE     |
|                      |              |               |

Large container / swap body handling area

### **ITY TRENDS**

Good / Excellent

Column grid warehouse Column grid loading area Light intensity in the hall

12 m x 24 m 24 m x 24 m 200 lux

| Skylights min   | 2 %      |
|-----------------|----------|
| Floor loading   | 5 t/sq m |
| OFFICE PREMISES |          |
| OFFICE PREMISES |          |
| Clear height    | 2.7 m    |
| Light intensity | 500 lux  |
| Build to suit   |          |

# **Ù** PANATTONI





#### With an expansive international platform, Panattoni Development Company, Inc. specializes in industrial, office and build-to-suit development. Our 31 offices in the United States, Canada and Europe are responsible for the development of approximately 30 million square meters. Each office is rooted in the local community with strong partnerships that produce the best results for our clients in each region. You can find us in Poland, Great Britain, the Czech Republic, Slovakia, Germany and Luxembourg.

#### CZECH REPUBLIC Panattoni

Šporkovský palác, V Celnici 1034/6 110 00 Prague 1 Czech Republic

czinfo@panattoni.com www.panattoni.cz www.panattonieurope.com/cz

#### SLOVAKIA Panattoni

Panattoni Eurovea Central 3, Pribinova 10 811 09 Bratislava Slovakia skinfo@panattoni.com www.pa