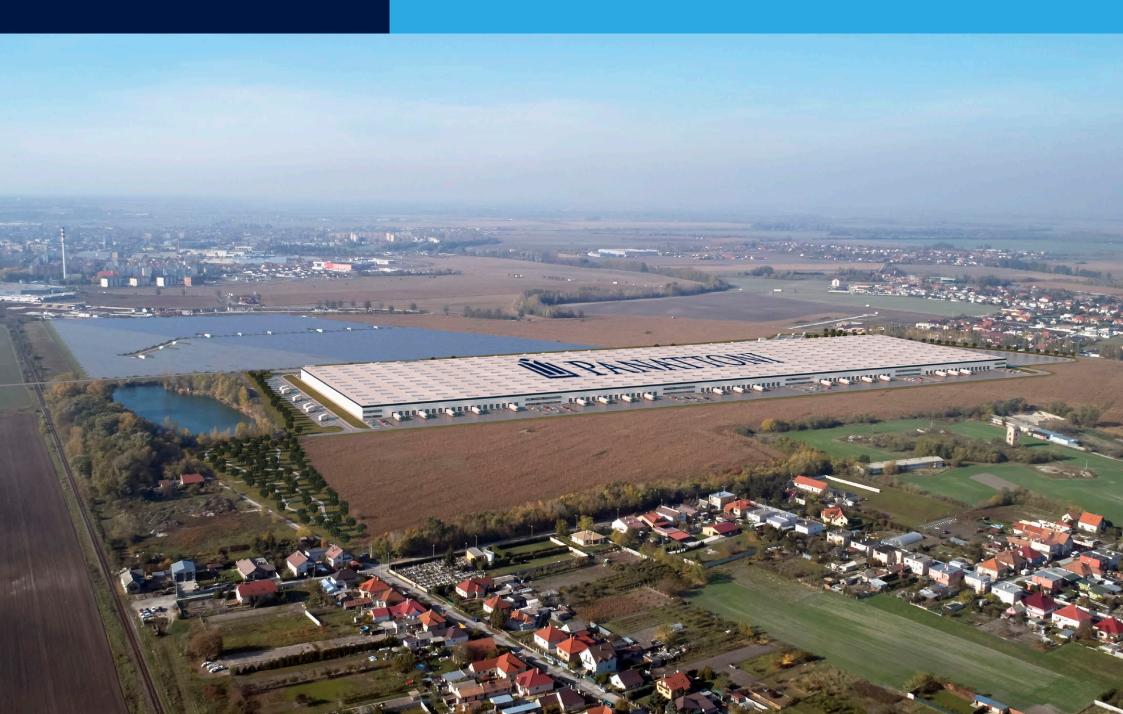

# **Ù** Panattoni

## Panattoni Park Dunajská Streda



## **Ù** PANATTONI



## **CLOSE TO E575 MOTORWAY**

### PERFECT CONNECTION TO AT, HU, CZ

## **Ù** PANATTONI



## **STANDARD TECHNICAL SPECIFICATION**

## **Ù** Panattoni

|             | <ul> <li>SUPPORTING STRUCTURE</li> <li>Pad or pilot foundations, insulated plinth panels up to 30 cm above floor</li> <li>Prefabricated concrete columns in 12 x 24 m grid or per layout</li> <li>Prefabricated concrete or steel roof beams, clear height of 10 m</li> </ul> | <ul> <li>FLOOR</li> <li>Fibre reinforced concrete floor, PE membrane, cut joints, 18 cm thick, surface treated with hardener</li> <li>Load capacity of 50 kN/sq m, 60 kN point load</li> <li>Flatness according to DIN 1822, table 3, line 3</li> </ul> | insula<br>• Free l<br>client<br>• Min. 2<br>• Sypho | gated steel sheets, mineral wool