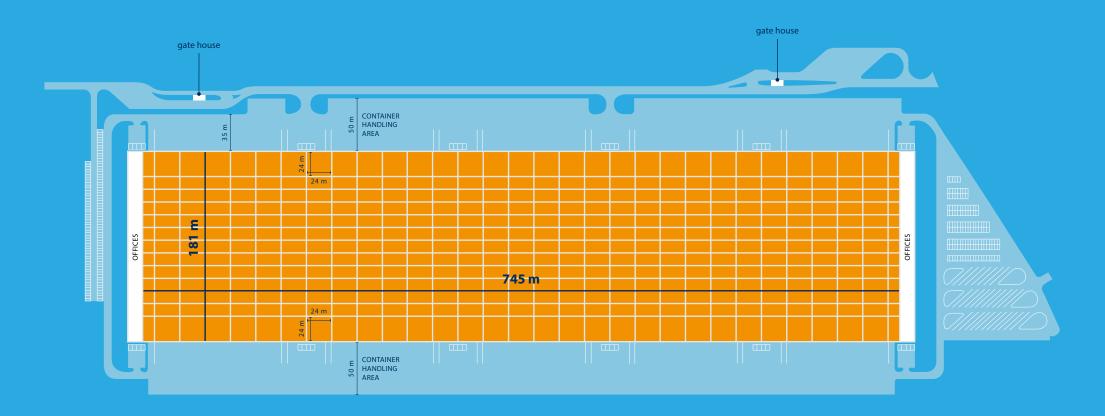

## **DEVELOPMENT CONCEPT**

## **Ù** Panattoni

| Hall 1               | 134 933 sq m | SUSTAINABILI  |
|----------------------|--------------|---------------|
| Car parking places   | 303          | LED lighting  |
| Truck parking places | 47           | BREEAM Very G |
| Docks                | Up to 248    |               |
| Drive-ins            | Up to 20     | WAREHOUSE     |
|                      |              |               |

Large container / swap body handling area