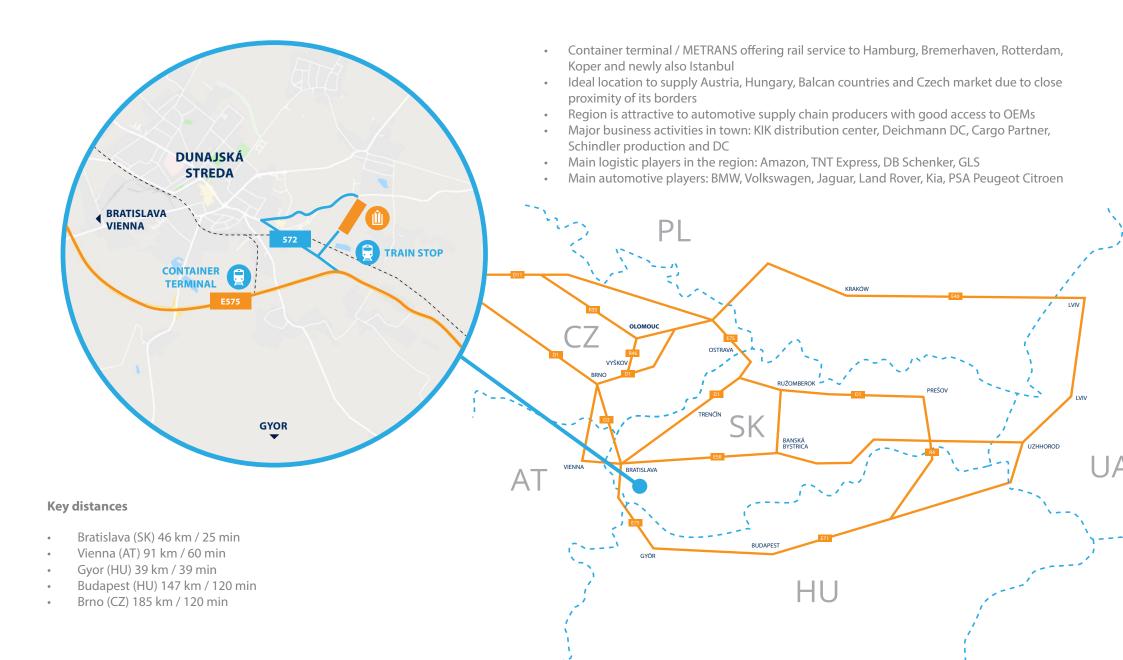

# **Ù** Panattoni

## Panattoni Park Dunajská Streda



## **Ù** PANATTONI



## **CLOSE TO E575 MOTORWAY**

### PERFECT CONNECTION TO AT, HU, CZ

## **Ù** PANATTONI



## **STANDARD TECHNICAL SPECIFICATION**

## **Ù** Panattoni

|             | <ul> <li>SUPPORTING STRUCTURE</li> <li>Pad or pilot foundations, insulated plinth panels up to 30 cm above floor</li> <li>Prefabricated concrete columns in 12 x 24 m grid or per layout</li> <li>Prefabricated concrete or steel roof beams, clear height of 10 m</li> </ul> | <ul> <li>FLOOR</li> <li>Fibre reinforced concrete floor, PE membrane, cut joints, 18 cm thick, surface treated with hardener</li> <li>Load capacity of 50 kN/sq m, 60 kN point load</li> <li>Flatness according to DIN 1822, table 3, line 3</li> </ul> | insula<br>• Free l<br>client<br>• Min. 2<br>• Sypho | gated steel sheets, mineral wool<br>ation, PVC membrane<br>oad capacity of 15 kg/sq m for<br>s installations<br>2 % of skylights in warehouse are