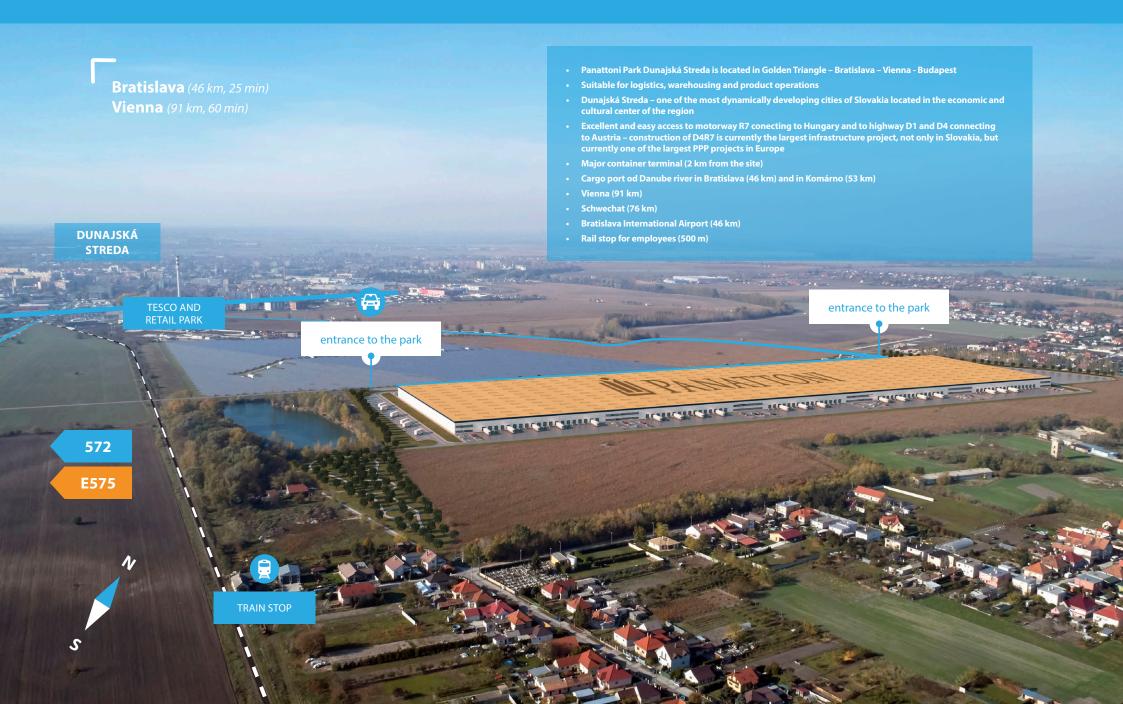

# **Ù** Panattoni

## Panattoni Park Dunajská Streda



## **Ù** PANATTONI



## **CLOSE TO E575 MOTORWAY**

### PERFECT CONNECTION TO AT, HU, CZ

## **Ù** PANATTONI



## **STANDARD TECHNICAL SPECIFICATION**

## **Ù** Panattoni

|             | <ul> <li>SUPPORTING STRUCTURE</li> <li>Pad or pilot foundations, insulated plinth panels up to 30 cm above floor</li> <li>Prefabricated concrete columns in 12 x 24 m grid or per layout</li> <li>Prefabricated concrete or steel roof beams, clear height of 10 m</li> </ul> | <ul> <li>FLOOR</li> <li>Fibre reinforced concrete floor, PE membrane, cut joints, 18 cm thick, surface treated with hardener</li> <li>Load capacity of 50 kN/sq m, 60 kN point load</li> <li>Flatness according to DIN 1822, table 3, line 3</li> </ul> | insula<br>• Free l<br>client<br>• Min. 2<br>• Sypho | gated steel sheets, mineral wool<br>ation, PVC membran