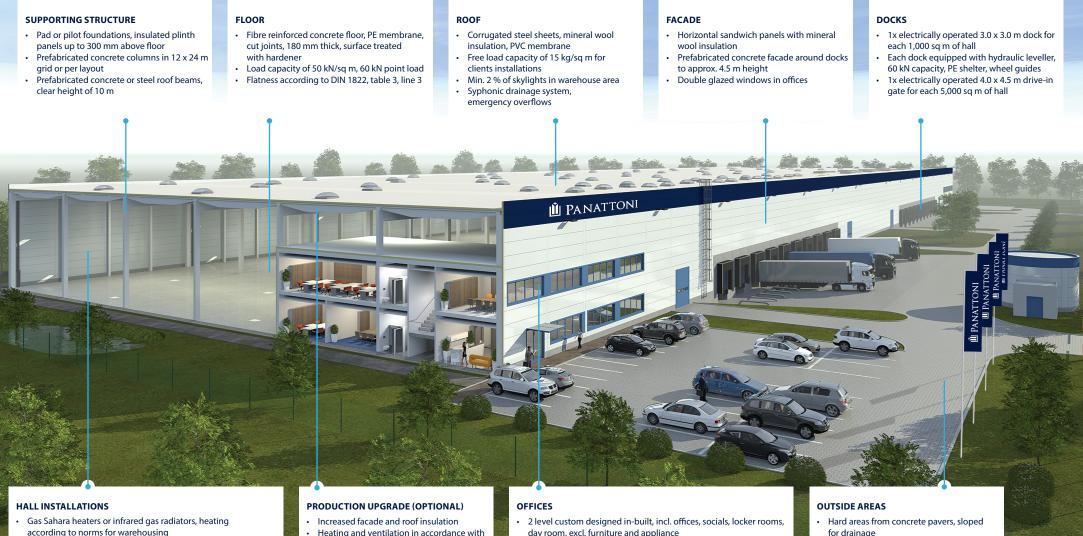

#### STANDARD TECHNICAL SPECIFICATION

## **<sup><sup>1</sup>**</sup> Panattoni

- ESFR sprinklers under roof, FM Global certified tank and pumps
- 200 lux LED lighting (excluding influence of clients installations)
- 1x 630 kVA dry transformer station per each 25,000 sq m of hall
- Heating and ventilation in accordance with
- code for manufacturing (assembly) 300 lux LED lighting (excluding influence of
- clients installations) · Increased percentage of skylights area
- day room, excl. furniture and appliance
- Aluminium entrance door with canopy to entrance lobby Tiles, carpets or PVC floor surfaces, suspended mineral
- ceiling panels Social rooms with ceramic fixtures, wall tiles, and basic accessories
- PVC cable trays below windows, 2x 220 V socket each 8 sq m
- · Server room with 2 split units and antistatic PVC floor
- Top cooling

- for drainage
- 2 m high mesh fence, entrance barriers and manual gate
- Green areas with grass, bushes, and trees