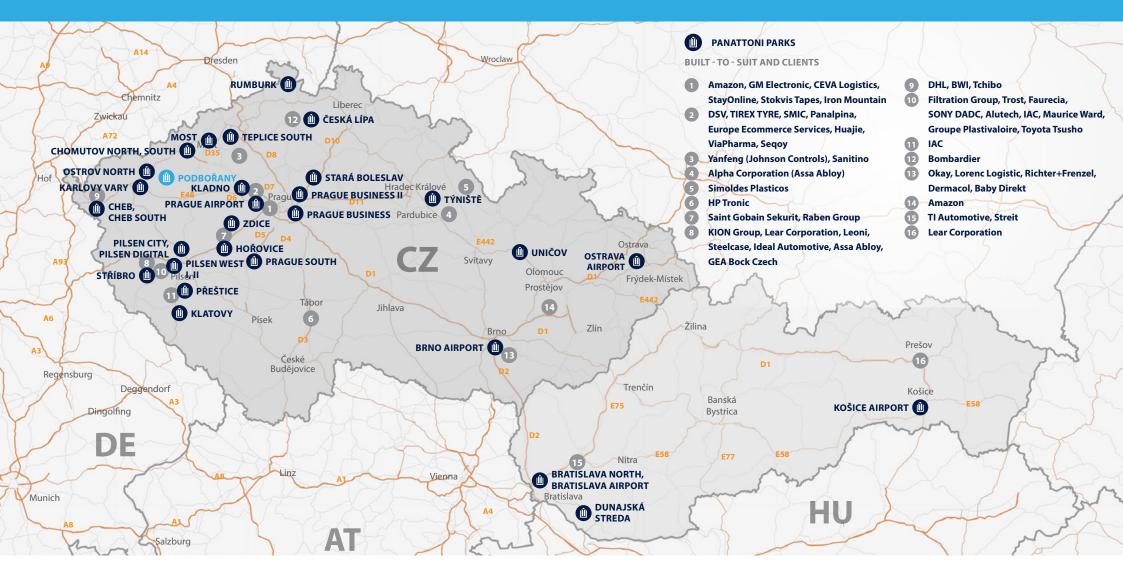

## **Ù** PANATTONI

226

Žatec (16 km, 19 min) Prague (60 km, 60 min)

The site is located within the region of Ústí nad Labem, small city Podbořany, one hour driving distance to the capital city of the Czech Republic Prague and the German borders. The park is based only 15 km from the road I/6 connecting Prague and Karlovy Vary.

 Great potential for skilled labour force within the Ústí nad Labem region.
Current unemployment rate of nearly 8 % belongs to the highest in the Czech Republic.

Pilsen (68 km, 60 min)

Karlovy Vary (50 km, 45 min)