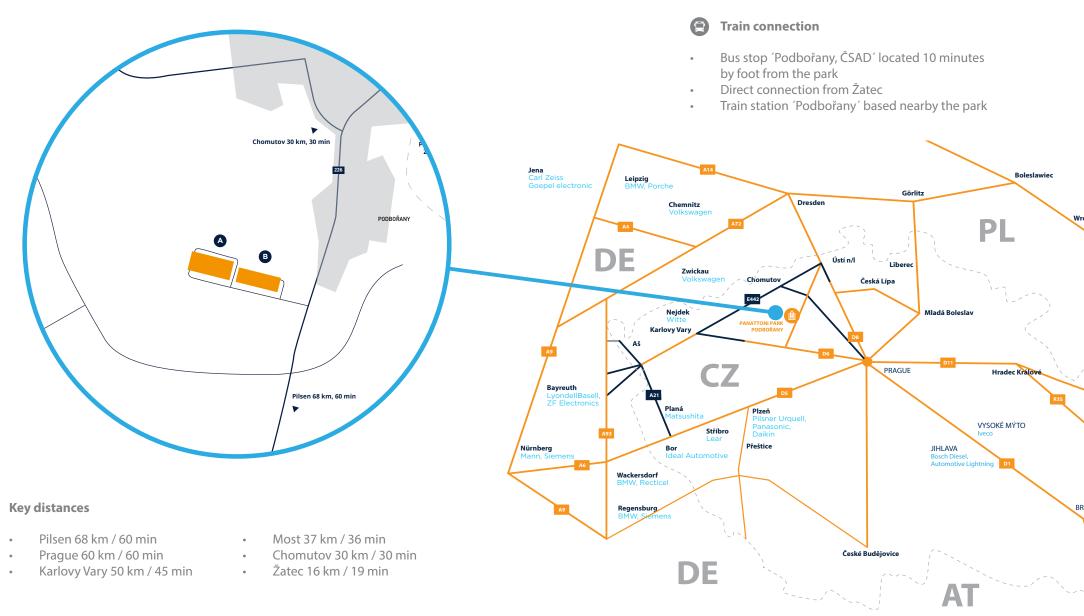

## Panattoni Park Podbořany

Train stop

Podbořany

Chomutov (30 km, 30 min)

PODBOŘANY

Most (37 km, 36 min)

## **Ù** PANATTONI

226

Žatec (16 km, 19 min) Prague (60 km, 60 min)

The site is located within the region of Ústí nad Labem, small city Podbořany, one hour driving distance to the capital city of the Czech Republic Prague and the German borders. The park is based only 15 km from the road I/6 connecting Prague and Karlovy Vary.

 Great potential for skilled labour force within the Ústí nad Labem region.
Current unemployment rate of nearly 8 % belongs to the highest in the Czech Republic.

Pilsen (68 km, 60 min)

Karlovy Vary (50 km, 45 min)

PERFECT ACCESS TO GERMAN BORDER. GREAT VISIBILITY FROM 226 MOTORWAY