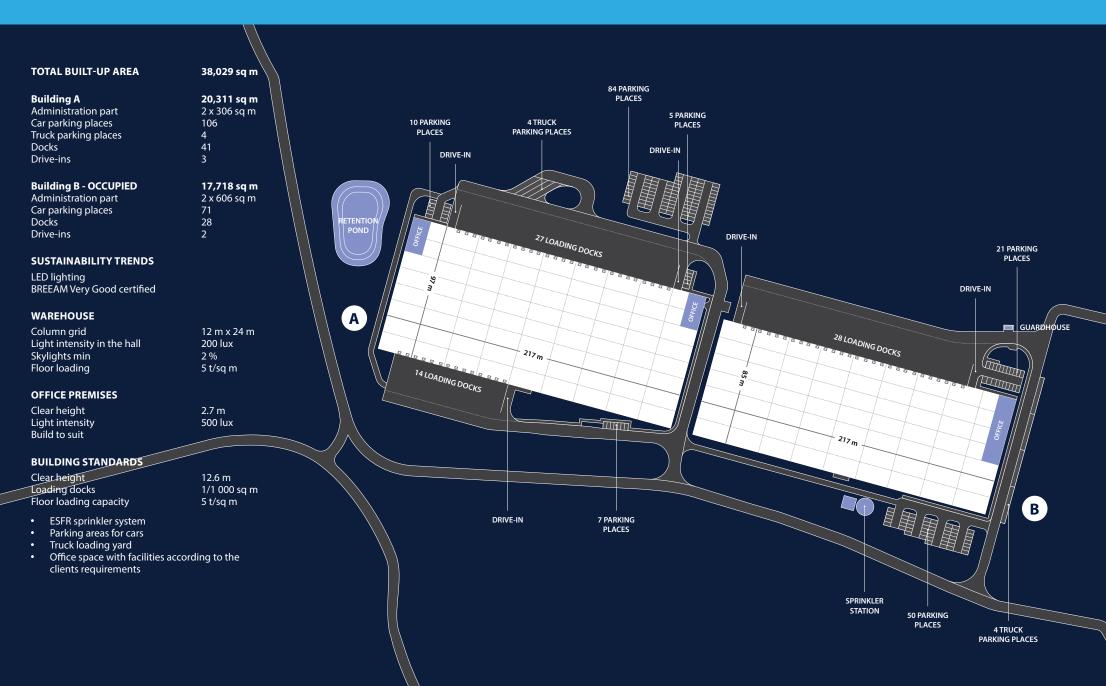

1x 630 kVA dry transformer station per each 25,000 sq m of hall
- Heating and ventilation in accordance with
- code for manufacturing (assembly) 300 lux LED lighting (excluding influence of
- clients installations) · Increased percentage of skylights area
- day room, excl. furniture and appliance
- Aluminium entrance door with canopy to entrance lobby Tiles, carpets or PVC floor surfaces, suspended mineral
- ceiling panels Social rooms with ceramic fixtures, wall tiles, and basic accessories
- PVC cable trays below windows, 2x 220 V socket each 8 sq m
- · Server room with 2 split units and antistatic PVC floor
- Top cooling

- for drainage
- 2 m high mesh fence, entrance barriers and manual gate
- Green areas with grass, bushes, and trees

#### **DEVELOPMENT CONCEPT**

## **Ù** PANATTONI



# **Ù** PANATTONI





#### With an expansive international platform, Panattoni Development Company, Inc. specializes in industrial, office and build-to-suit development. Our 31 offices in the United States, Canada and Europe are responsible for the development of approximately 30 million square meters. Each office is rooted in the local community with strong partnerships that produce the best results for our clients in each region. You can find us in Poland, Great Britain, the Czech Republic, Slovakia, Germany and Luxembourg.

#### CZECH REPUBLIC Panattoni Šporkovský palác, V Cel

Šporkovský palác, V Celnici 1034/6 110 00 Prague 1 Czech Republic

czinfo@panattoni.com www.panattoni.cz www.panattonieurope.com/cz

#### SLOVAKIA

Panattoni Eurovea Central 1, Pribinova 4 811 09 Bratislava Sl