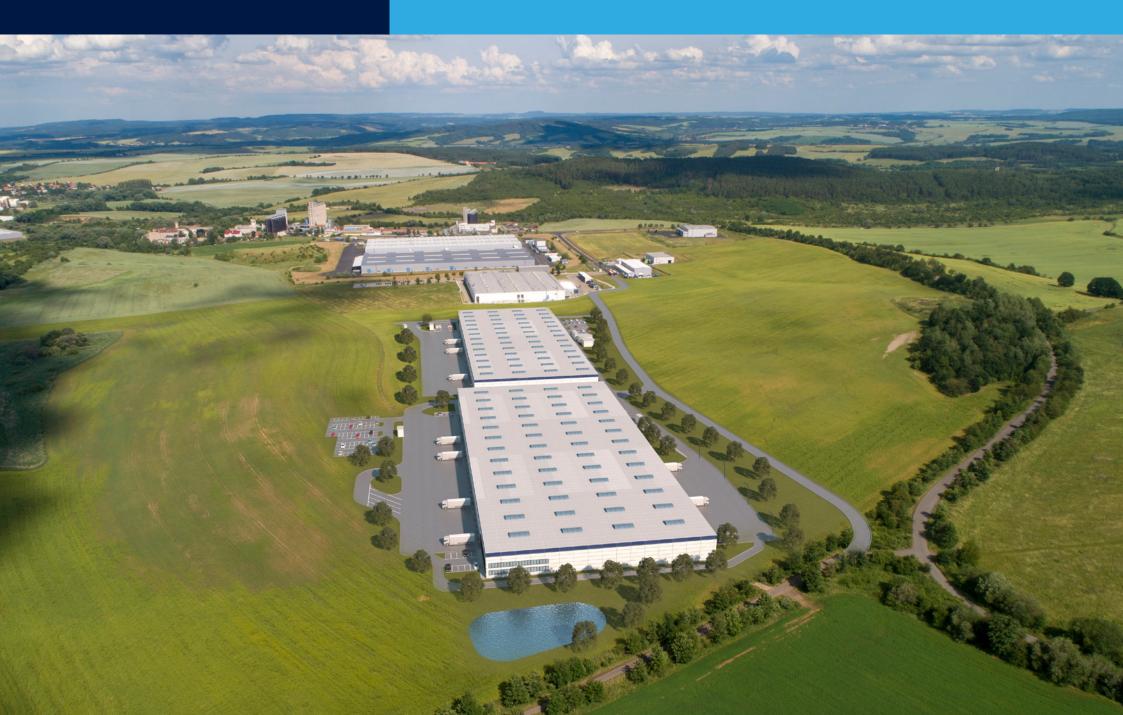

## **Ù** PANATTONI

226

Žatec (16 km, 19 min) Prague (60 km, 60 min)

The site is located within the region of Ústí nad Labem, small city Podbořany, one hour driving distance to the capital city of the Czech Republic Prague and the German borders. The park is based only 15 km from the road I/6 connecting Prague and Karlovy Vary.

PERFECT ACCESS TO GERMAN BORDER. GREAT VISIBILITY FROM 226 MOTORWAY